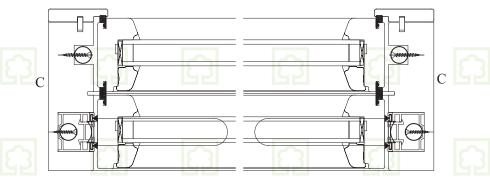

#### **Balances:**

High technology mechanisms combining stainless steel rod torsions and tension springs are used in keeping the balance of sashes at any point of its movement.

We also produce timber box sash windows. These are traditional vertical sliders working with weights and cords.