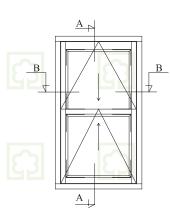

SASH TIMBER WIN<u>DOWS</u>













A









BBB









# 





# **MATERIALS:**

#### Wood:

We use laminated scantlings certified FSC or PEFC of

- PINE
- OAK
- RED GRANDIS

All our wood components are treated against insects, funghi and humidity, then stained or painted according to your choice with water based products.

- Stain colours will be selected from our colour chart.
- Any RAL colour may be selected for paints.

#### **Balances:**

High technology mechanisms combining stainless steel rod torsions and tension springs are used in keeping the balance of sashes at any point of its movement.

We also produce timber box sash windows. These are traditional vertical sliders working with weights and cords.

#### Seals:

- The seals between glazing and profiles are of SILICON.
- The seals are of Q-LON (SCHLEGE