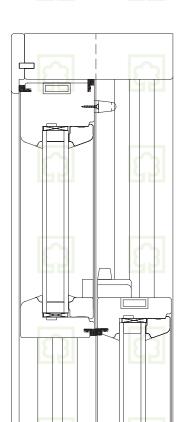

#### **Balances:**

High technology mechanisms combining stainless steel rod torsions and tension springs are used in keeping the balance of sashes at any point of its movement.

We also produce timber box sash windows. These are traditional vertical sliders working with weights and cords.

#### Seals:

- The seals between glazing and profiles are of SILICON.
- The seals are of Q-LON (SCHLEGEL).