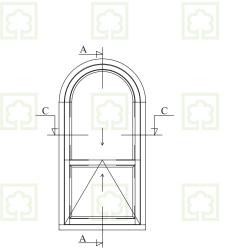

SASH TIMBER WIN<u>DOWS</u>













A









BBB









# 





# **MATERIALS:**

#### Wood:

We use laminated scantlings certified FSC or PEFC of

- PINE
- OAK
- RED GRANDIS

All our wood components are treated against insects, funghi and humidity, then stained or painted according to your choice with water based products.

- Stain colours will be selected from our colour chart.
- Any RAL colour may be selected for paints.

#### **Balances:**

High technology mechanisms combining stainless steel rod torsions and tension springs are used in keeping the balance of sashes at any point of its movement.

We also produce timber box sash windows. These are traditional vertical sliders working with weights and cords.

#### Seals:

- The seals between glazing and profiles are of SILICON.
- The seals are of Q-LON (SCHLEGEL)