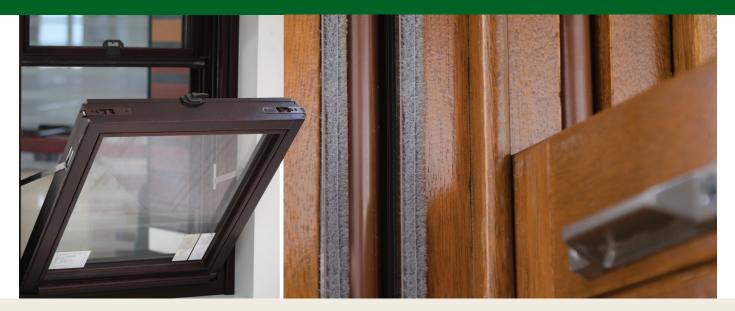

SASH TIMBER WIN<u>DOWS</u>

A

BBB

#### Wood:

We use laminated scantlings certified FSC or PEFC of

- PINE
- OAK
- RED GRANDIS

All our wood components are treated against insects, funghi and humidity, then stained or painted according to your choice with water based products.

#### **Balances:**

High technology mechanisms combining stainless steel rod torsions and tension springs are used in keeping the balance of sashes at any point of its movement.

We also produce timber box sash windows. These are traditional vertical sliders working with weights and cords.

#### Seals:

- The seals between glazing and profiles are of SILICON.
- The seals are of Q-LON (SCHLEGEL).