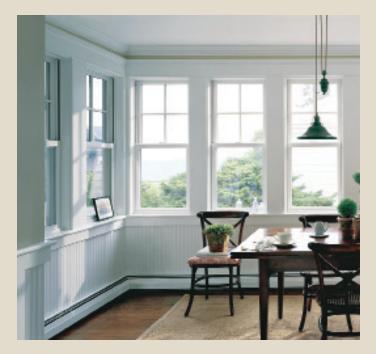

#### **Balances:**

High technology mechanisms combining stainless steel rod torsions and tension springs are used in keeping the balance of sashes at any point of its movement.

We also produce timber box sash windows. These are traditional vertical sliders working with weights and cords.

#### Seals:

- The seals between glazing and profiles are of SILICON.
- The seals are of Q-LON (SCHLEGEL).