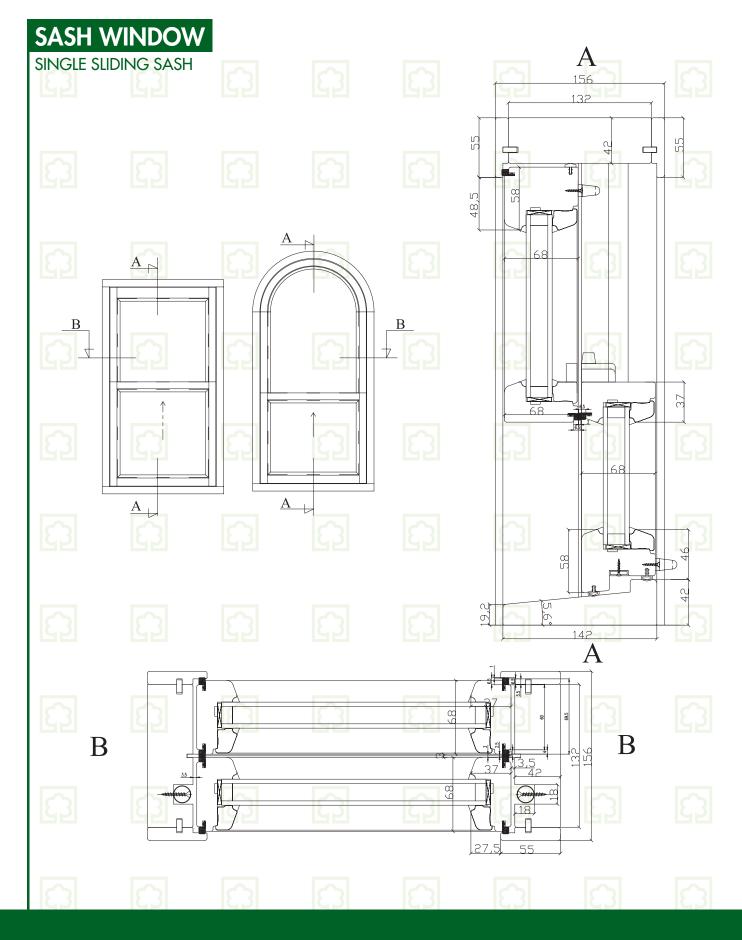

SASH TIMBER WIN<u>DOWS</u>













A









BBB









# 





# **MATERIALS:**

#### Wood:

We use laminated scantlings certified FSC or PEFC of

- PINE
- OAK
- RED GRANDIS

All our wood components are treated against insects, funghi and humidity, then stained or painted according to your choice with water based products.

- Stain colours will be selected from our colour chart.
- Any RAL colour may be selected for paints.

#### **Balances:**

High technology mechanisms combining stainless steel rod torsions and tension springs are used in keeping the balance of sashes at any point of its movement.

We also produce timber box sash windows. These are traditional vertical sliders working with weights and cords.

#### Seals:

- The seals between glazing and profiles are of SILICON.
- The seals are of Q-LON (SCH