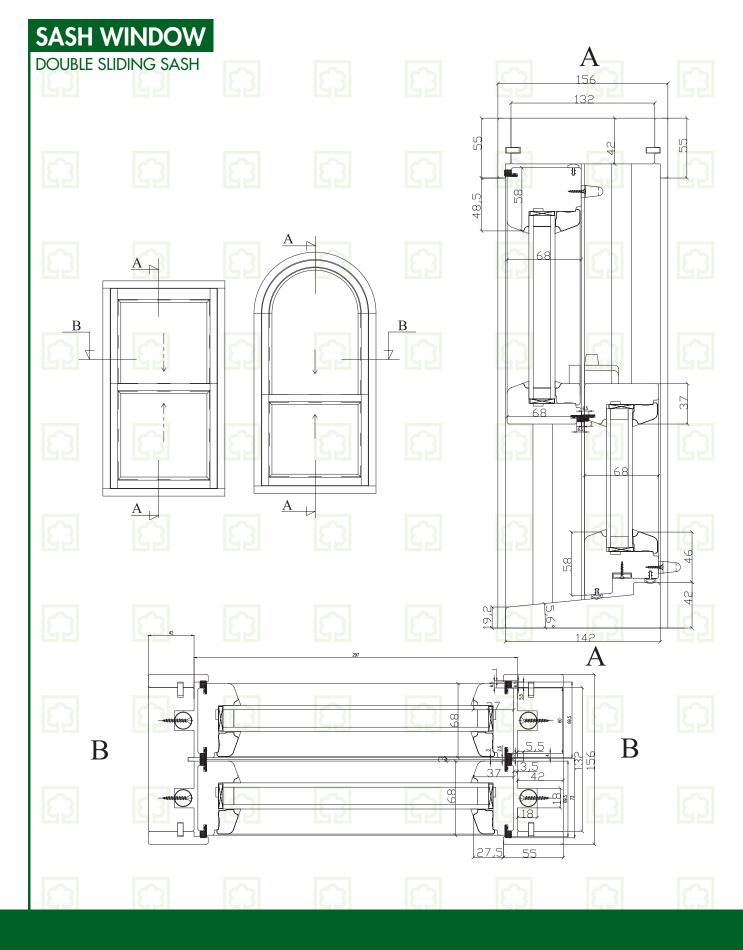

SASH TIMBER WIN<u>DOWS</u>













A









BBB









# 





# **MATERIALS:**

#### Wood:

We use laminated scantlings certified FSC or PEFC of

- PINE
- OAK
- RED GRANDIS

All our wood components are treated against insects, funghi and humidity, then stained or painted according to your choice with water based products.

- Stain colours will be selected from our colour chart.
- Any RAL colour may be selected for paints.

#### **Balances:**

High technology mechanisms combining stainless steel rod torsions and tension springs are used in keeping the balance of sashes at any point of its movement.

We also produce timber box sash windows. These are traditional vertical sliders working with weights and cords.

#### Seals:

- The seals between glazing and profiles are of SILICON.