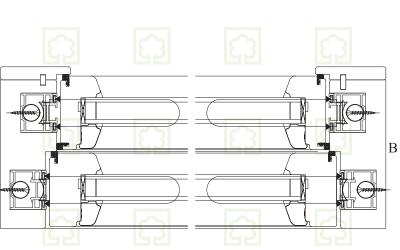

#### **Balances:**

High technology mechanisms combining stainless steel rod torsions and tension springs are used in keeping the balance of sashes at any point of its movement.

We also produce timber box sash windows. These are traditional vertical sliders working with weights and cords.