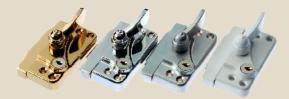

laminated scantlings certified FSC or PEFC of

- PINE
- OAK
- RED GRANDIS

All our wood components are treated against insects, funghi and humidity, then stained or painted according to your choice with water based products.

- Stain colours will be selected from our colour chart.
- Any RAL colour may be selected for paints.

#### **Balances:**

High technology mechanisms combining stainless steel rod torsions and tension springs are used in keeping the balance of sashes at any point of its movement.

We also produce timber box sash windows. These are traditional vertical sliders working with weights and cords.

#### Seals:

- The seals between glazing and profiles are of SILICON.
- The seals are of Q-LON (SCHLEGEL).

# **IRONMONGERY:**

#### **Bow Handles**



### **Cam Lock and Keeps**



## **Finger Pulls**







# ELEGANTLINES

We offer the below options of profiles for use in windows to satisfy different tastes.

EXTERIOR GLAZING BARS AND BEADS



INTERIOR GLAZING BARS AND BEADS





ر) FSC

100% SC\* C1273 BMTRADA









Clear

骃鬛



SBL

ISO 9001 REGISTERED

FENEX Windows Ltd 26 St Cross Street, Clerkenwell, London EC1N 8UH ENGLAND T: +44 (0)789 9247994 www.fenexwindows.co.uk SELECTRON Ltd. Şti. Atatürk Bulvarı, Köstemir Yolu Cad. No: 74 Silivri 34570 İstanbul / TÜRKİYE T: +90 212 7360801 www.arbor.com.tr

ARBOR SAS 16 Rue Séjourné 94000 Créteil / FRANCE T: +33 (0) 1 43 77 56 36 www.arborfenetres.fr