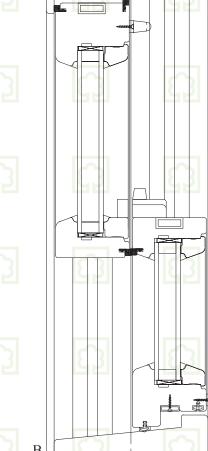

#### **Balances:**

High technology mechanisms combining stainless steel rod torsions and tension springs are used in keeping the balance of sashes at any point of its movement.

We also produce timber box sash windows. These are traditional vertical sliders working with weights and cords.

#### Seals:

- The seals between glazing and profiles are of SILICON.
- The seals are of Q-LON (SCHLEGEL).