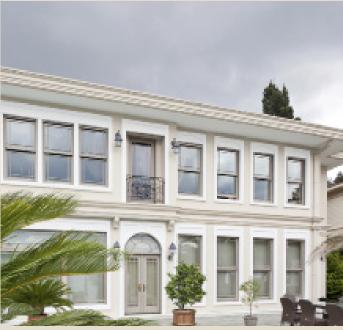

SASH TIMBER WIN<u>DOWS</u>













A









BBB









# 





# **MATERIALS:**

#### Wood:

We use laminated scantlings certified FSC or PEFC of

- PINE
- OAK
- RED GRANDIS

All our wood components are treated against insects, funghi and humidity, then stained or painted according to your choice with water based products.

- Stain colours will be selected from our colour chart.
- Any RAL colour may be selected for paints.

#### **Balances:**

High technology mechanisms combining stainless steel rod torsions and tension springs are used in keeping the balance of sashes at any point of its movement.

We also produce timber box sash windows. These are traditional vertical sliders working with weights and cords.

#### Seals:

- The seals between glazing and profiles are of SILICON.
- The seals are of Q-LON (SCHLEGEL).

# **IRONMONGERY:**

#### **Bow Ha